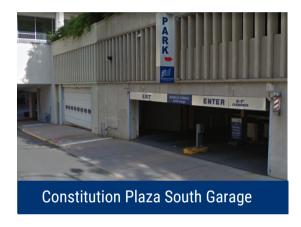

## Constitution Plaza Kinsley Street South Garage (68 Kinsley Street, Hartford CT 06103)

- Go to the **Constitution Plaza Kinsley Street South Garage** entrance (next to the barber shop). Use **68 Kinsley Street in your GPS** to park directly underneath 1 Constitution Plaza.
- Once parked, take the stairwell to level 4, the entrance to the building lobby.
- Use the **intercom** to **let security know you are visiting Trinity College.** Trinity faculty, staff, and students please present Trinity ID. Other guests, please sign in with security in the lobby.
- Use the elevator to access the Trinity Innovation Center on the 3rd Floor.