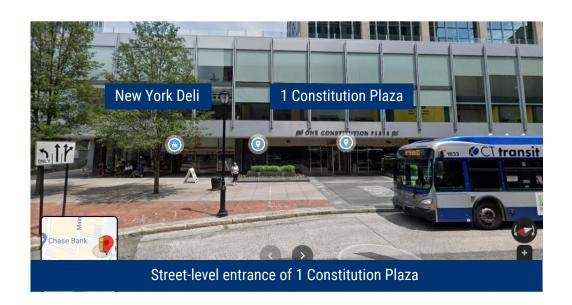

## Constitution Plaza Street Entrance (1 Constitution Plaza, Hartford CT 06103)

- If you are walking to or getting dropped off at the Trinity Innovation Center, we recommend entering
  "1 Constitution Plaza" into the GPS. The street-level entrance to 1 Constitution Plaza is to the right of
  the New York Deli.
- At the entrance, find the security station to the right of the revolving doors and press the button for security to unlock the door. Once you are in the lobby of 1 Constitution Plaza, please tell the attendant you are with Trinity College.