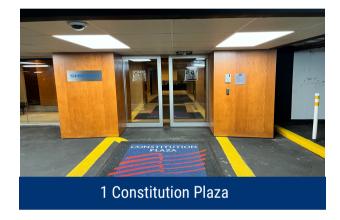

## Constitution Plaza Kinsley Street South Garage (68 Kinsley Street, Hartford CT 06103)

- Go to the **Constitution Plaza Kinsley Street South Garage** entrance (next to the barber shop). Use **68 Kinsley Street in your GPS** to park directly underneath 1 Constitution Plaza.
- Once parked, take the stairwell to level 4, the entrance to the building lobby.
- Use the **intercom** to **let security know you are visiting Trinity College.** Trinity faculty, staff, and students please present Trinity ID. Other guests, please sign in with security in the lobby.
- Use the elevator to access the Trinity Innovation Center on the 3rd Floor.

## Constitution Plaza Street Entrance (1 Constitution Plaza, Hartford CT 06103)

- If you are walking to or getting dropped off at the Trinity Innovation Center, we recommend entering
  "1 Constitution Plaza" into the GPS. The street-level entrance to 1 Constitution Plaza is to the right of
  the New York Deli.
- At the entrance, find the security station to the right of the revolving doors and press the button for security to unlock the door. Once you are in the lobby of 1 Constitution Plaza, please tell the attendant you are with Trinity College.